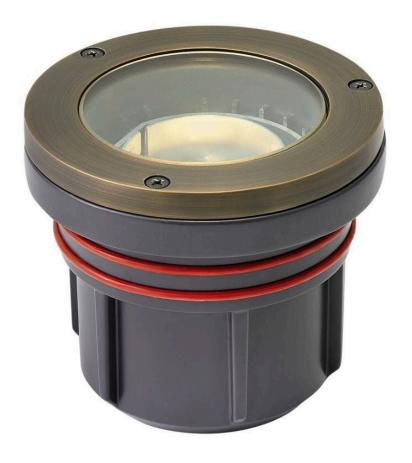

## FLAT TOP WELL LIGHT

LED 3W 2700K FLAT TOP WELL LIGHT

## 15702MZ-3W27K

Named after the ruggedly beautiful island off the coast of British Columbia, Hardy Island products are impeccably designed to defy the harshest environments. The LumaCORE LED accent lighting system is an expertly engineered core that withstands the elements and provides the the user with full control over wattage and color temperature.

FINISH: Matte Bronze
GLASS: Clear Lens

**WIDTH**: 4.5"

HEIGHT: 4"

**DEPTH**: 4.5"

**LIGHT SOURCE**: Integrated LED **WATTAGE**: 3w LED \*Included

TRANSFORMER REQUIRED: Yes

HINKLEY 33000 Pin Oak Parkway Avon Lake, OH 44012 PHONE: (440) 653-5500 hin